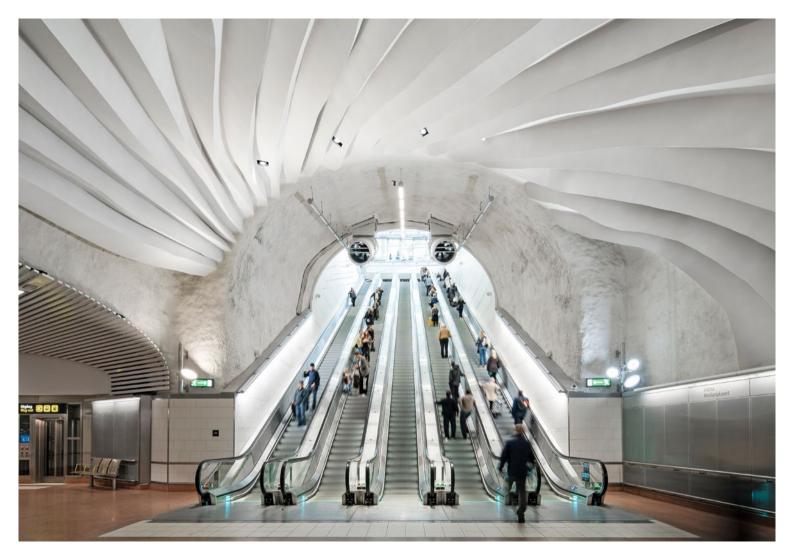

## SPACES AS STUNNING AS THEY SOUND.

# Rockfon® Mono® Acoustic

Capture a signature look and brilliant acoustics in a single masterstroke. Rockfon Mono Acoustic opens unlimited possibilities to design awe-inspiring architectural ceilings and walls. Flat, sloped and curved in any way, you have complete freedom to innovate.

## Design

- Complete design freedom
- A unique seamless and flexible acoustic solution.
- Curve the surface of your acoustic panel to as little as a 1500mm radius.
- Integrate on ceilings and walls
- It can be installed sloping, flat or curved, in a suspension grid or it can be mounted directly.